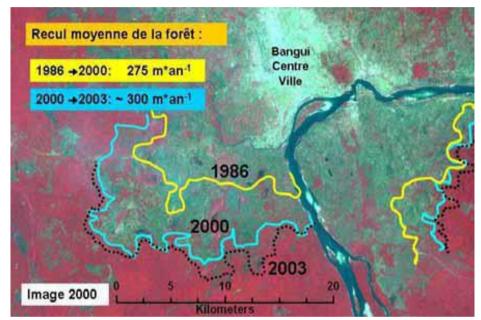

ts). This is corroborated by (TECSULT, 1994): cassava is the main crop of rural households in the South-West. Each households has, in average, 0.9 ha of cropland (little variation over households) and 1.5 ha of fallow land (variations from 0.7 to 3.9 ha). It is worth noting that, in the South-West, all the land is either classified as protected area (8% of the total surface) or PEA (92%): plots are normally forbidden in protected areas and limited to the "séries agricoles" of the PEAs (i.e. 500 m on both sides of the main forest tracks), but tend to go beyond, as land pressure increases;
  - <u>Wood energy</u>: The study does not bring any new elements and just recall previous studies. In particular, the impact of a combined demand in Bangui for food crops and wood energy is highlighted;



Figure 26 - Deforestation around Bangui: combined demand for food crops and wood energy (DRIGO, 2009)

- <u>Bush fires:</u> Mainly set for rat hunting, it can be a significant driver of deforestation, depending on natural conditions. Between 1986 and 2000, a severe drought occurred, which explains the loss of 39,000 ha of forests (1.1% of the average annual net forest loss for the period) due only to bush fires. However, impacts are considered to be limited in time and space;
- <u>Mining</u>: Gold mining is considered marginal, but diamond mining is quite frequent, and can locally be very important (e.g. near Nola, in 2006, 88% of the respondents of a socio-economic assessment for the PEA 185/191 declared being engaged in diamond mining). However, mining is carried out on tiny areas, rar