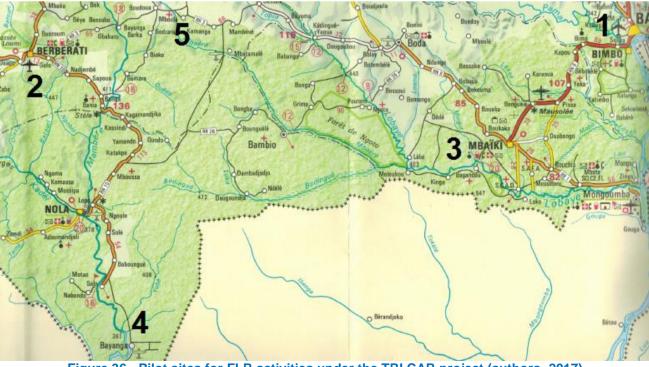

The TRI CAR Project will be implemented through four components:

- Policy Development and Integration: It will allow filling knowledge gaps, in terms of ecosystem service valuation and restoration opportunities. It will also allow upgrading national policies and measures, in terms of land planning (elaboration of a pilot land planning scheme for the South-West), energy (upgrading of the wood energy supply plan for Bangui), forestry (fine-tuning of the draft forest policy), biodiversity (upgrading of the national action plan on biodiversity);
- 2. Implementation of Restoration Programs and Complementary Initiatives: It will be carried out in five pilot sites in the South-West, targeting abandoned lands considered unproductive. Local populations will be encouraged to "retrace their steps" and restore these abandoned lands, instead of rushing forward and expanding the pioneer front away from the villages. More than 3,200 ha could then be restored, using agroforestry and agro-ecology practices. Out of that, nearly 1,250 ha could be restored through an innovative public private partnership between the State, a logging company (SEFCA) and local populations. Local populations would also receive support to implement complementary Income Generating Activities (IGAs);
- 3. <u>Institutions, Finance and Upscaling:</u> A thorough capacity need assessment will be carried out at the inception of the Project and capacity building activities will be provided in terms of FLR, agroecology, IGAs, for the civil servants of the Ministries in charge of environment, forests, and agriculture on the one hand, and the targeted local populations in the five pilot sites on the other hand. A specific support will be provided to the Central African research centers in charge of agriculture and forestry, so that they can efficiently produce improved seeds/plants for FLR, and also develop agro-ecology practices adapted to the Central African context. Last but not the least, the Project will support studies aiming at increasing private/public funding for FLR in the CAR. It will also support the activities of the recently created National Coordination on FLR.
- 4. <u>Knowledge, Partnerships, Monitoring and Assessment:</u> The Project will support the elaboration of a technical guide of good practices in terms of FLR, the organization of regular "FLR technical days" gathering policy-makers and practitioners, the elaboration and diffusion of training material on FLR. It will also facilitate the participation of local stakeholders to international events on FLR.