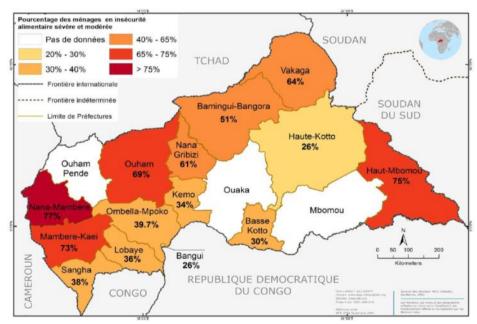

- 3. The CAR has a great natural potential represented by 15 million hectares (Mha) of arable land suitable for agriculture and nearly 16 Mha of pasture and rangeland suitable for livestock activities. It has also significant water resources, through a dense hydrographic network, favorable to crop irrigation and inland fisheries (see <u>Part 1.2.2. infra</u>). It is also a forest-rich country with diverse forest types, from dense humid forest in the South to savannah forest in the North-East (see <u>Parts 1.1.3 and 1.2.1 infra</u>). It has also abundant mineral resources distributed throughout the country (see <u>Part 1.2.4 infra</u>).
- 4. Despite this natural potential, socio-economic indicators are alarming at every point. The poverty rate was estimated at 62% in 2008, year of the last household survey, with 50% of the urban population and 69% of the rural population living in poverty. In 2008, the extreme income inequality, measured by the GINI coefficient, was the fourth lowest among sub-Saharan Africa countries (Central African Institute for Statistics, Economic and Social Studies / *Institut centrafricain des statistiques, des études économiques et sociales* ICASEES, 2008)<sup>5</sup>. NB: <u>Annex 7 infra</u> provides key-figures in terms of economics and natural resources management.
- 5. The situation has aggravated due to the recent crisis (see <u>Part 1.1.2 infra</u>). The Gross National Income (GNI) per capita fell by 37% between 2012 and 2013. In 2014, the GNI per capita of the CAR (USD 569.3) was the lowest in the world. The latest estimates based on these trends show that the poverty rate of the CAR (at the international poverty line of USD 1.90 per day in 2011 in terms of purchasing power parity) rose from 66% in 2008 to more than 76% in 2013 (World Bank, 2016a)<sup>6</sup>. In 2014, the CAR was ranked 187<sup>th</sup> of 188 countries on the United Nations' 2014 Human Development Index (HDI)<sup>7</sup>.
- 6. The CAR has the 2<sup>nd</sup> maternal mortality rate and the 4<sup>th</sup> infant mortality rate in the World (World Bank, 2016a). Food insecurity is widespread over the country, with a rate of households suffering from food insecurity ranging from 26% to 77% in late 2015, depending on the Prefectures (World Food Programme WFP, 2015)<sup>8</sup>.