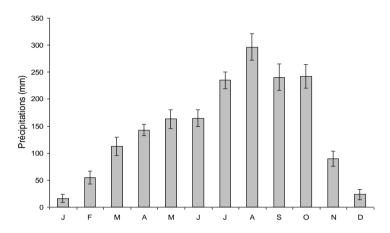

# FIGURES

| Figure 1 - Administrative map of the CAR (French Ministry of Foreign Affairs, 2001)                   | 10 |
|-------------------------------------------------------------------------------------------------------|----|
| Figure 2 - % of households under food insecurity, by Prefectures (WFP, 2015)                          | 11 |
| Figure 3 - Surfaces, populations and densities in the South-West vs the CAR (UNOCHA, 2016)            | 12 |
| Figure 4 - Armed groups operating in the CAR (MINUSCA, 2016)                                          | 13 |
| Figure 5 - Drop of the GDP growth: all sectors and agriculture (ICASEES, 2016)                        | 14 |
| Figure 6 - Top five policy priorities for CAR's households (CAR Gvt, 2016c)                           | 15 |
| Figure 7 - Isohyets, climatic zones, and cropping systems in the CAR (FAO Bangui, 2017a)              | 16 |
| Figure 8 - Operation and management permits (PEA) and protected areas in the South-West (PDRSO, 2016) | 18 |
| Figure 9 - Net deforestation 1990-2000 and 2000-2010 in the South-West (FRM et al., 2016)             | 18 |
| Figure 10 - Monthly rainfall over 1998-2010 - Boukoko weather station (BOBOSSII-BIZON, 2013)          | 21 |
| Figure 11 - Legal classification of forests in the CAR (CAR Gvt, 2008)                                | 22 |
| Figure 12 - Sharing of forest taxes (World Bank, 2016d)                                               | 26 |
| Figure 13 - Gap between forest taxes officially due and really paid (World Bank, 2016d)               | 26 |
| Figure 14 - Missed (I.) and burnt (r.) CAS-DF teck plantations in Lobaye (authors, 2017)              | 28 |
| Figure 15 - Locations and surfaces of reforestation perimeters as at 2015 (CAS-DF, 2015)              | 28 |
| Figure 16 - Major NTFPs found in the CAR (KONZI-SARAMBO et al., 2012)                                 | 30 |
| Figure 17 - Sources of proteins in Bangui (N'GASSE, 2003)                                             | 30 |
| Figure 18 - Pictures of some edible caterpillars found in the South-West (BEINA et BAYA, 2010)        | 31 |
| Figure 19 - Gap between offer and demand of wood energy in the CAR (DRIGO, 2009)                      | 32 |
| Figure 20 - Zoning of wood supply for Bangui, 100% vs 50% of net annual increment (DRIGO, 2009)       | 32 |
| Figure 21 - Main cropping systems in the CAR (FEWSNET, 2012)                                          | 33 |
| Figure 22 - Link between poverty rate and agricultural plot size (WFP, 2015)                          | 34 |
| Figure 23 - Scheme presenting conventional cropping systems (HUSSON et al. 2013)                      | 36 |
| Figure 24 - Scheme presenting agro-ecological cropping systems (HUSSON et al. 2013)                   | 36 |
| Figure 25 - Map of main mining areas (World Bank, 2016f)                                              | 42 |
| Figure 26 - Deforestation around Bangui: combined demand for food crops and wood energy (DRIGO, 2009) | 46 |
| Figure 27 - Populations of emblematic large mammals, from 1977 to 2000, in the CAR (BONANNEE, 2001)   | 47 |
| Figure 28 - Forest Communes targeted by the PDRSO (PDRSO, 2016)                                       | 50 |
| Figure 29 - Details of FAO co-financing to the TRI CAR Project (FAO Bangui, 2017b)                    | 52 |
| Figure 30 - Overview of the WB National Agriculture Support Program (World Bank, 2017a)               | 52 |
| Figure 31 - Sangha tri-national Park (Sangha Foundation, not dated)                                   | 53 |
| Figure 32 - Remaining barriers to address the environmental threats (authors, 2017)                   | 57 |
| Figure 33 - Indicators of the TRI CAR Project (authors, 2017)                                         | 58 |
| Figure 34 - CAR's research centers specialized in NR monitoring (SalvaTerra, 2015)                    | 62 |
| Figure 35 - Five steps of WISDOM (FAO Roma, undated)                                                  | 65 |
| Figure 36 - Pilot sites for FLR activities under the TRI CAR project (authors, 2017)                  | 69 |
| Figure 37 - Plant species most demanded for FLR by local populations (authors, 2017)                  | 73 |