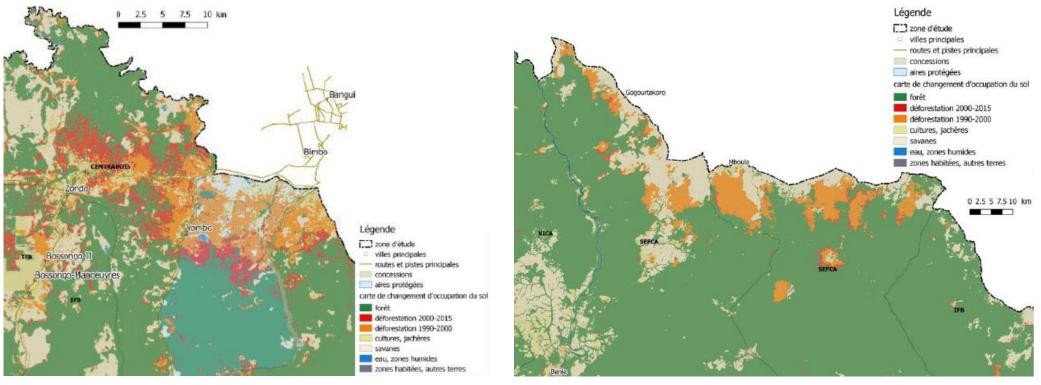

# FIGURES

| Figure 1 - Administrative map of the CAR (French Ministry of Foreign Affairs, 2001)                   | 10 |
|-------------------------------------------------------------------------------------------------------|----|
| Figure 2 - % of households under food insecurity, by Prefectures (WFP, 2015)                          | 11 |
| Figure 3 - Surfaces, populations and densities in the South-West vs the CAR (UNOCHA, 2016)            | 12 |
| Figure 4 - Armed groups operating in the CAR (MINUSCA, 2016)                                          | 13 |
| Figure 5 - Drop of the GDP growth: all sectors and agriculture (ICASEES, 2016)                        | 14 |
| Figure 6 - Top five policy priorities for CAR's households (CAR Gvt, 2016c)                           | 15 |
| Figure 7 - Isohyets, climatic zones, and cropping systems in the CAR (FAO Bangui, 2017a)              | 16 |
| Figure 8 - Operation and management permits (PEA) and protected areas in the South-West (PDRSO, 2016) | 18 |
| Figure 9 - Net deforestation 1990-2000 and 2000-2010 in the South-West (FRM et al., 2016)             | 18 |
| Figure 10 - Monthly rainfall over 1998-2010 - Boukoko weather station (BOBOSSII-BIZON, 2013)          | 21 |
| Figure 11 - Legal classification of forests in the CAR (CAR Gvt, 2008)                                | 22 |
| Figure 12 - Sharing of forest taxes (World Bank, 2016d)                                               | 26 |
| Figure 13 - Gap between forest taxes officially due and really paid (World Bank, 2016d)               | 26 |
| Figure 14 - Missed (I.) and burnt (r.) CAS-DF teck plantations in Lobaye (authors, 2017)              | 28 |
| Figure 15 - Locations and surfaces of reforestation perimeters as at 2015 (CAS-DF, 2015)              | 28 |
| Figure 16 - Major NTFPs found in the CAR (KONZI-SARAMBO et al., 2012)                                 | 30 |
| Figure 17 - Sources of proteins in Bangui (N'GASSE, 2003)                                             | 30 |
| Figure 18 - Pictures of some edible caterpillars found in the South-West (BEINA et BAYA, 2010)        | 31 |
| Figure 19 - Gap between offer and demand of wood energy in the CAR (DRIGO, 2009)                      | 32 |
| Figure 20 - Zoning of wood supply for Bangui, 100% vs 50% of net annual increment (DRIGO, 2009)       | 32 |
| Figure 21 - Main cropping systems in the CAR (FEWSNET, 2012)                                          | 33 |
| Figure 22 - Link between poverty rate and agricultural plot size (WFP, 2015)                          | 34 |
| Figure 23 - Scheme presenting conventional cropping systems (HUSSON et al. 2013)                      | 36 |
| Figure 24 - Scheme presenting agro-ecological cropping systems (HUSSON et al. 2013)                   | 36 |
| Figure 25 - Map of main mining areas (World Bank, 2016f)                                              | 42 |
| Figure 26 - Deforestation around Bangui: combined demand for food crops and wood energy (DRIGO, 2009) | 46 |
| Figure 27 - Populations of emblematic large mammals, from 1977 to 2000, in the CAR (BONANNEE, 2001)   | 47 |
| Figure 28 - Forest Communes targeted by the PDRSO (PDRSO, 2016)                                       | 50 |
| Figure 29 - Details of FAO co-financing to the TRI CAR Project (FAO Bangui, 2017b)                    | 52 |
| Figure 30 - Overview of the WB National Agriculture Support Program (World Bank, 2017a)               | 52 |
| Figure 31 - Sangha tri-national Park (Sangha Foundation, not dated)                                   | 53 |
| Figure 32 - Remaining barriers to address the environmental threats (authors, 2017)                   | 57 |
| Figure 33 - Indicators of the TRI CAR Project (authors, 2017)                                         | 58 |
| Figure 34 - CAR's research centers specialized in NR monitoring (SalvaTerra, 2015)                    | 62 |
| Figure 35 - Five steps of WISDOM (FAO Roma, undated)                                                  | 65 |
| Figure 36 - Pilot sites for FLR activities under the TRI CAR project (authors, 2017)                  | 69 |
| Figure 37 - Plant species most demanded for FLR by local populations (authors, 2017)                  | 73 |

| Figure 38 - Tree species most demanded for FLR by local populations (authors, 2017)                     | 75  |
|---------------------------------------------------------------------------------------------------------|-----|
| Figure 39 - Cost agroforestry plantation in the Eco-Makala Project - Goma, DRC (SalvaTerra, 2013)       | 76  |
| Figure 40 - Keys to determining good forestry practices in Brittany - France (CRPF Bretagne, 2006) (    | 89  |
| Figure 41 - Project assumptions for the TRI CAR Project (authors, 2017)                                 | 90  |
| Figure 42 - Stakeholders directly involved in the TRI CAR Project (authors, 20A7)                       | 91  |
| Figure 43 - Organogram of the TRI CAR Project (authors, 2017)                                           | 104 |
| Figure 44 - Significant risks faced by the Project (authors, 2017)                                      | 105 |
| Figure 45 - Environmental and social risks posed by the project (authors, 2017)                         | 106 |
| Figure 46 - TRI CAR Project costs by component and by sources of financing (authors, 2017)              | 106 |
| Figure 47 - TRI CAR Project co-financiers (authors, 2017)                                               | 106 |
| Figure 48 - Details of TRI CAR Project co-financing (authors, 2017)                                     | 107 |
| Figure 49 - M&E Plan of the TRI CAR Project (authors, 2017)                                             | 112 |
| Figure 50 - Result Matrix of the TRI CAR Project (authors, 2017)                                        | 1   |
| Figure 51 - Ex-Act tool: estimate of increased carbon removals due to reforestation (authors, 2017)     | 6   |
| Figure 52 - Ex-Act tool: estimate of avoided GHG emissions due to avoided deforestation (authors, 2017) | 6   |
| Figure 53 - Workplan of the TRI CAR Project (authors, 2017)                                             | 7   |
| Figure 54 - Detailed budget of the TRI CAR Project (authors, 2017)                                      | 9   |
| Figure 55 - Main risks faced by the TRI CAR Project (authors, 2017)                                     | 10  |
| Figure 56 - Environmental and Social Risks faced by the TRI CAR Project (authors, 2017)                 | 14  |
| Figure 57 - List of consultations held for preparing the TRI CAR Project (authors, 2017)                | 15  |
| Figure 58 - Main risks identified by the local stakeholders (authors, 2017)                             | 16  |
| Figure 59 - LULUCF mapping: areas covered by OSFT and REDDAF (SIRS & GAF-AG, 2016)                      | 22  |
| Figure 60 - LULUCF map of the CAR for 2008 (WRI, 2010)                                                  | 23  |
| Figure 61 - Land use map of Mambéré-Kadéi in 2010 (JAFFRAIN & PINET, 2014)                              | 24  |
| Figure 62 - Land use change map of Mambéré-Kadéi 2000-2010 (JAFFRAIN & PINET, 2014)                     | 24  |
| Figure 63 - Net deforestation in CAR's humid forests (DE WASSEIGE et al., 2014)                         | 24  |
| Figure 64 - Deforestation rates per PEA / PA in the South-West (FRM et al., 2016)                       | 25  |
| Figure 65 - Deforestation patterns in the South-West (FRM et al., 2016)                                 | 25  |
| Figure 66 - Map of 1990-2015 deforestation - near Bangui (FRM et al., 2016)                             | 26  |
| Figure 67 - Map of 1990-2015 deforestation - North of PEA SEFCA (FRM et al., 2016)                      | 26  |
| Figure 68 - Plan of actions and budget of the RCPPCA (CAR Gvt, 2016c)                                   | 27  |
| Figure 69 - Global budget for the Forest and Mining Governance Project (World Bank, 2017b)              | 27  |
| Figure 70 - Forest part of the budget for the Forest and Mining Governance Project (World Bank, 2017b)  | 28  |
| Figure 71 - Synthesis of field data gathered per pilot site, example of Bangui (authors, 2017)          | 35  |
| Figure 72 - Details of field data gathered per Association/Group, examples in Bangui (authors, 2017)    | 36  |
| Figure 73 - Screening of Curriculum at ISDR: importance given to FLR and IGAs (authors, 2017)           | 38  |
| Figure 74 - Summary of consultations with Pygmies / Bay'Aka households (authors, 2017)                  |     |