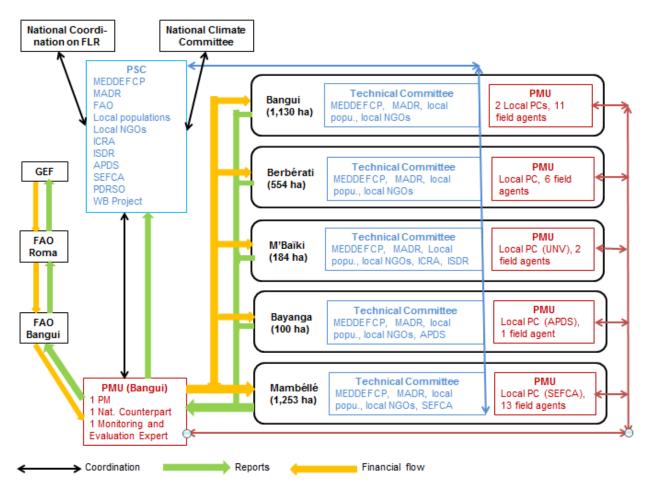

The Project would be piloted by a Steering Committee chaired by the Ministry in charge of environment and forest, and implemented by a dedicated management unit. The total budget is USD 16.3 million (GEF = 6, co-financing = 10.3). It would start in January 2018 and end in December 2022.