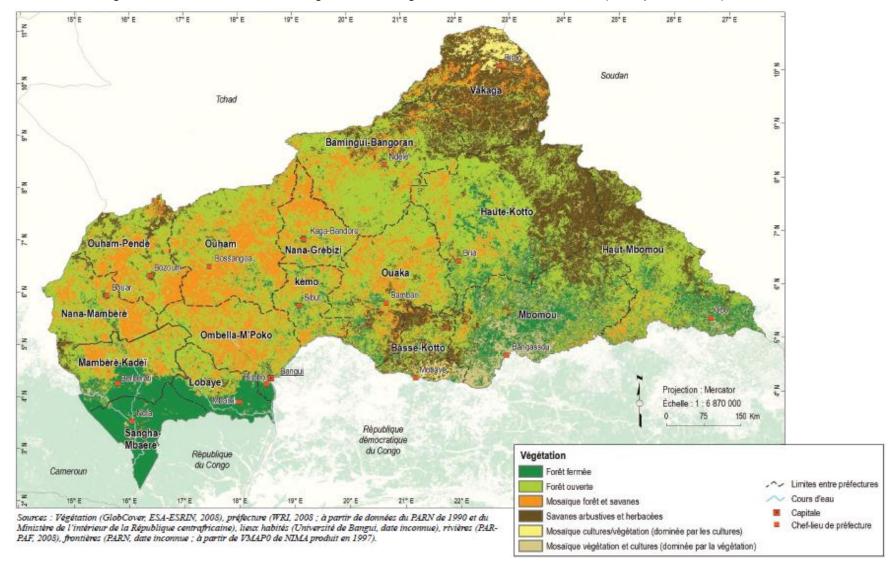

Figure 1 - Administrative map of the CAR (French Ministry of Foreign Affairs, 2001)

<sup>&</sup>lt;sup>3</sup> See <u>https://data.humdata.org/dataset/car-data-20160215-population-by-admin</u>

<sup>&</sup>lt;sup>4</sup> Extracted from the World Development Indicators DataBank. See <u>http://databank.worldbank.org</u>

- 3. The CAR has a great natural potential represented by 15 million hectares (Mha) of arable land suitable for agriculture and nearly 16 Mha of pasture and rangeland suitable for livestock activities. It has also significant water resources, through a dense hydrographic network, favorable to crop irrigation and inland fisheries (see <u>Part 1.2.2. infra</u>). It is also a forest-rich country with diverse forest types, from dense humid forest in the South to savannah forest in the North-East (see <u>Parts 1.1.3 and 1.2.1 infra</u>). It has also abundant mineral resources distributed throughout the country (see <u>Part 1.2.4 infra</u>).
- 4. Despite this natural potential, socio-economic indicators are alarming at every point. The poverty rate was estimated at 62% in 2008, year of the last household survey, with 50% of the urban population and 69% of the rural population living in poverty. In 2008, the extreme income inequality, measured by the GINI coefficient, was the fourth lowest among sub-Saharan Africa countries (Central African Institute for Statistics, Economic and Social Studies / *Institut centrafricain des statistiques, des études économiques et sociales* ICASEES, 2008)<sup>5</sup>. NB: <u>Annex 7 infra</u> provides key-figures in terms of economics and natural resources management.
- 5. The situation has aggravated due to the recent crisis (see <u>Part 1.1.2 infra</u>). The Gross National Income (GNI) per capita fell by 37% between 2012 and 2013. In 2014, the GNI per capita of the CAR (USD 569.3) was the lowest in the world. The latest estimates based on these trends show that the poverty rate of the CAR (at the international poverty line of USD 1.90 per day in 2011 in terms of purchasing power parity) rose from 66% in 2008 to more than 76% in 2013 (World Bank, 2016a)<sup>6</sup>. In 2014, the CAR was ranked 187<sup>th</sup> of 188 countries on the United Nations' 2014 Human Development Index (HDI)<sup>7</sup>.
- 6. The CAR has the 2<sup>nd</sup> maternal mortality rate and the 4<sup>th</sup> infant mortality rate in the World (World Bank, 2016a). Food insecurity is widespread over the country, with a rate of households suffering from food insecurity ranging from 26% to 77% in late 2015, depending on the Prefectures (World Food Programme WFP, 2015)<sup>8</sup>.