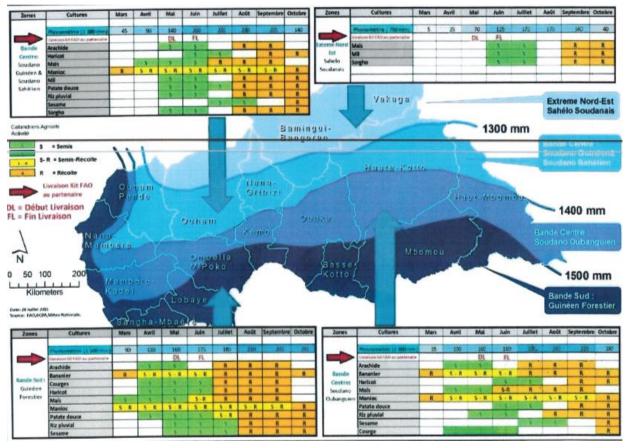

in the South-West

- 24. The LULUCF situation is closely linked to the rainfall patterns. As shown in the figure below, three types of climates can then be distinguished:
  - <u>Guinean climate:</u> rainfall ranging from 1,500 to 1,800 mm spread over nine months, in the South and the extreme West;
  - <u>Sudanian climate</u> (split in the figure infra into Sudano-Oubangian and Sudano-Sahelian climates): rainfall ranging from 1,300 to 1,500 mm spread over six to seven months, in the Centre and the extreme West;
  - <u>Sahelo-Sudanian climate:</u> rainfall ranging from 700 to 1,300 mm spread over four months, in the North. At the upper North, in the Vakaga Prefecture (Chief town: Birao), the climate is becoming Sahelian during the past decades (see <u>section on climate change infra</u>).



Figure 7 - Isohyets, climatic zones, and cropping systems in the CAR (FAO Bangui, 2017a)<sup>24</sup>

<sup>&</sup>lt;sup>24</sup> FAO Bangui, 2017a. *Carte des isohyètes, zones climatiques et système de culture en RCA*. Bangui – FAO Bangui, 2017. 1p

- 25. For the last ten years, diverse LULUCF assessments have been carried out in the CAR: (FAO Roma, 2010a)<sup>25</sup>, (FAO Roma, 2014a)<sup>26</sup>, (WRI, 2013)<sup>27</sup>, (JAFFRAIN & PINET, 2014), (DE WASSEIGE et al., 2014)<sup>28</sup>, (SIRS & GAF-AG, 2016)<sup>29</sup>, (FRM et al., 2016)<sup>30</sup>. These assessments use different sets of definitions in terms of land use classes, which makes comparisons of data difficult (SalvaTerra, 2015)<sup>31</sup>. In particular, the definition for forest is not consistent between studi