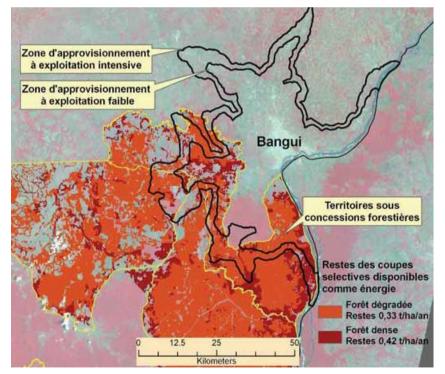

# FIGURES

| Figure 1 - Administrative map of the CAR (French Ministry of Foreign Affairs, 2001)                   | 10 |
|-------------------------------------------------------------------------------------------------------|----|
| Figure 2 - % of households under food insecurity, by Prefectures (WFP, 2015)                          | 11 |
| Figure 3 - Surfaces, populations and densities in the South-West vs the CAR (UNOCHA, 2016)            | 12 |
| Figure 4 - Armed groups operating in the CAR (MINUSCA, 2016)                                          | 13 |
| Figure 5 - Drop of the GDP growth: all sectors and agriculture (ICASEES, 2016)                        | 14 |
| Figure 6 - Top five policy priorities for CAR's households (CAR Gvt, 2016c)                           | 15 |
| Figure 7 - Isohyets, climatic zones, and cropping systems in the CAR (FAO Bangui, 2017a)              | 16 |
| Figure 8 - Operation and management permits (PEA) and protected areas in the South-West (PDRSO, 2016) | 18 |
| Figure 9 - Net deforestation 1990-2000 and 2000-2010 in the South-West (FRM et al., 2016)             | 18 |
| Figure 10 - Monthly rainfall over 1998-2010 - Boukoko weather station (BOBOSSII-BIZON, 2013)          | 21 |
| Figure 11 - Legal classification of forests in the CAR (CAR Gvt, 2008)                                | 22 |
| Figure 12 - Sharing of forest taxes (World Bank, 2016d)                                               | 26 |
| Figure 13 - Gap between forest taxes officially due and really paid (World Bank, 2016d)               | 26 |
| Figure 14 - Missed (I.) and burnt (r.) CAS-DF teck plantations in Lobaye (authors, 2017)              | 28 |
| Figure 15 - Locations and surfaces of reforestation perimeters as at 2015 (CAS-DF, 2015)              | 28 |
| Figure 16 - Major NTFPs found in the CAR (KONZI-SARAMBO et al., 2012)                                 | 30 |
| Figure 17 - Sources of proteins in Bangui (N'GASSE, 2003)                                             | 30 |
| Figure 18 - Pictures of some edible caterpillars found in the South-West (BEINA et BAYA, 2010)        | 31 |
| Figure 19 - Gap between offer and demand of wood energy in the CAR (DRIGO, 2009)                      | 32 |
| Figure 20 - Zoning of wood supply for Bangui, 100% vs 50% of net annual increment (DRIGO, 2009)       | 32 |
| Figure 21 - Main cropping systems in the CAR (FEWSNET, 2012)                                          | 33 |
| Figure 22 - Link between poverty rate and agricultural plot size (WFP, 2015)                          | 34 |
| Figure 23 - Scheme presenting conventional cropping systems (HUSSON et al. 2013)                      | 36 |
| Figure 24 - Scheme presenting agro-ecological cropping systems (HUSSON et al. 2013)                   | 36 |
| Figure 25 - Map of main mining areas (World Bank, 2016f)                                              | 42 |
| Figure 26 - Deforestation around Bangui: combined demand for food crops and wood energy (DRIGO, 2009) | 46 |
| Figure 27 - Populations of emblematic large mammals, from 1977 to 2000, in the CAR (BONANNEE, 2001)   | 47 |
| Figure 28 - Forest Communes targeted by the PDRSO (PDRSO, 2016)                                       | 50 |
| Figure 29 - Details of FAO co-financing to the TRI CAR Project (FAO Bangui, 2017b)                    | 52 |
| Figure 30 - Overview of the WB National Agriculture Support Program (World Bank, 2017a)               | 52 |
| Figure 31 - Sangha tri-national Park (Sangha Foundation, not dated)                                   | 53 |
| Figure 32 - Remaining barriers to address the environmental threats (authors, 2017)                   | 57 |
| Figure 33 - Indicators of the TRI CAR Project (authors, 2017)                                         | 58 |
| Figure 34 - CAR's research centers specialized in NR monitoring (SalvaTerra, 2015)                    | 62 |
| Figure 35 - Five steps of WISDOM (FAO Roma, undated)                                                  | 65 |
| Figure 36 - Pilot sites for FLR activities under the TRI CAR project (authors, 2017)                  | 69 |
| Figure 37 - Plant species most demanded for FLR by local populations (authors, 2017)                  | 73 |