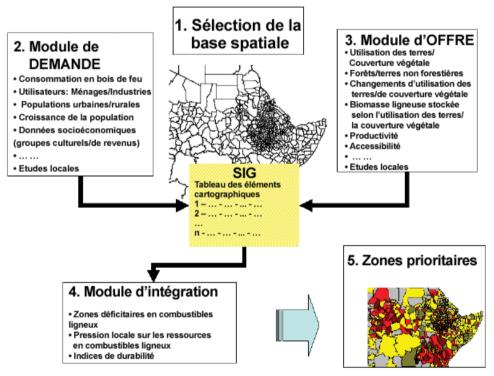

in 2017, the population of Bangui/Bimbo increased by 49% (i.e. 750,000 inhabitants in 2009 according to DRIGO (2009); 1,115,000 inhabitants in 2015 according to UNOCHA (2016)). There are now two urgent issues to address: How to sustain the wood energy supply of vulnerable urban and peri-urban households? How to reduce the gap between the "human demand" and "the naturally sustainable offer (carrying capacity)"?
- 188. Therefore, an upgrading of the WISDOM exercise is urgently needed, to inform the national decision-makers and external partners about the urgency, and try to identify short-term, medium-term and long-term measures to address the above-mentioned issues. These can be done following five steps, as shown below (DRIGO & SALBITANO, 2009)<sup>164</sup> (FAO, undated)<sup>165</sup>:



Figure 35 - Five steps of WISDOM (FAO Roma, undated)

- 189. Specifically, the following steps will be carried out:
  - <u>Selecting the Region of Interest (Rol) and the minimal administrative mapping unit</u>: The Rol chosen for the 2009 WISDOM study may no longer be relevant, as the deforestation front has progressed. The Rol for the upgraded WISDOM study may therefore be enlarged. As for the minimal administrative mapping unit, the WRI Forest atlas database<sup>166</sup> may provide various upto-date shapefiles in that regard;
  - <u>Estimating demand</u>: Data from the literature, from spatial analyses, and from field surveys are collected and cross-checked to identify (i) Users (rural/urban households, small industries, etc.),

<sup>&</sup>lt;sup>164</sup> DRIGO, R. et SALBITANO, F.