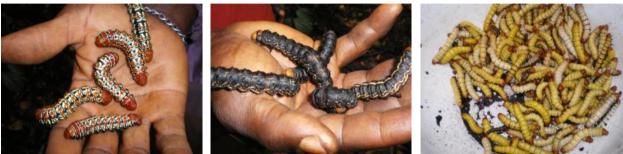

# FIGURES

| Figure 1 - Administrative map of the CAR (French Ministry of Foreign Affairs, 2001)                   | 10 |
|-------------------------------------------------------------------------------------------------------|----|
| Figure 2 - % of households under food insecurity, by Prefectures (WFP, 2015)                          | 11 |
| Figure 3 - Surfaces, populations and densities in the South-West vs the CAR (UNOCHA, 2016)            | 12 |
| Figure 4 - Armed groups operating in the CAR (MINUSCA, 2016)                                          | 13 |
| Figure 5 - Drop of the GDP growth: all sectors and agriculture (ICASEES, 2016)                        | 14 |
| Figure 6 - Top five policy priorities for CAR's households (CAR Gvt, 2016c)                           | 15 |
| Figure 7 - Isohyets, climatic zones, and cropping systems in the CAR (FAO Bangui, 2017a)              | 16 |
| Figure 8 - Operation and management permits (PEA) and protected areas in the South-West (PDRSO, 2016) | 18 |
| Figure 9 - Net deforestation 1990-2000 and 2000-2010 in the South-West (FRM et al., 2016)             | 18 |
| Figure 10 - Monthly rainfall over 1998-2010 - Boukoko weather station (BOBOSSII-BIZON, 2013)          | 21 |
| Figure 11 - Legal classification of forests in the CAR (CAR Gvt, 2008)                                | 22 |
| Figure 12 - Sharing of forest taxes (World Bank, 2016d)                                               | 26 |
| Figure 13 - Gap between forest taxes officially due and really paid (World Bank, 2016d)               | 26 |
| Figure 14 - Missed (I.) and burnt (r.) CAS-DF teck plantations in Lobaye (authors, 2017)              | 28 |
| Figure 15 - Locations and surfaces of reforestation perimeters as at 2015 (CAS-DF, 2015)              | 28 |
| Figure 16 - Major NTFPs found in the CAR (KONZI-SARAMBO et al., 2012)                                 | 30 |
| Figure 17 - Sources of proteins in Bangui (N'GASSE, 2003)                                             | 30 |
| Figure 18 - Pictures of some edible caterpillars found in the South-West (BEINA et BAYA, 2010)        | 31 |
| Figure 19 - Gap between offer and demand of wood energy in the CAR (DRIGO, 2009)                      | 32 |
| Figure 20 - Zoning of wood supply for Bangui, 100% vs 50% of net annual increment (DRIGO, 2009)       | 32 |
| Figure 21 - Main cropping systems in the CAR (FEWSNET, 2012)                                          | 33 |
| Figure 22 - Link between poverty rate and agricultural plot size (WFP, 2015)                          | 34 |
| Figure 23 - Scheme presenting conventional cropping systems (HUSSON et al. 2013)                      | 36 |
| Figure 24 - Scheme presenting agro-ecological cropping systems (HUSSON et al. 2013)                   | 36 |
| Figure 25 - Map of main mining areas (World Bank, 2016f)                                              | 42 |
| Figure 26 - Deforestation around Bangui: combined demand for food crops and wood energy (DRIGO, 2009) | 46 |
| Figure 27 - Populations of emblematic large mammals, from 1977 to 2000, in the CAR (BONANNEE, 2001)   | 47 |
| Figure 28 - Forest Communes targeted by the PDRSO (PDRSO, 2016)                                       | 50 |
| Figure 29 - Details of FAO co-financing to the TRI CAR Project (FAO Bangui, 2017b)                    | 52 |
| Figure 30 - Overview of the WB National Agriculture Support Program (World Bank, 2017a)               | 52 |
| Figure 31 - Sangha tri-national Park (Sangha Foundation, not dated)                                   | 53 |
| Figure 32 - Remaining barriers to address the environmental threats (authors, 2017)                   | 57 |
| Figure 33 - Indicators of the TRI CAR Project (authors, 2017)                                         | 58 |
| Figure 34 - CAR's research centers specialized in NR monitoring (SalvaTerra, 2015)                    | 62 |
| Figure 35 - Five steps of WISDOM (FAO Roma, undated)                                                  | 65 |
| Figure 36 - Pilot sites for FLR activities under the TRI CAR project (authors, 2017)                  | 69 |
| Figure 37 - Plant species most demanded for FLR by local populations (authors, 2017)                  | 73 |