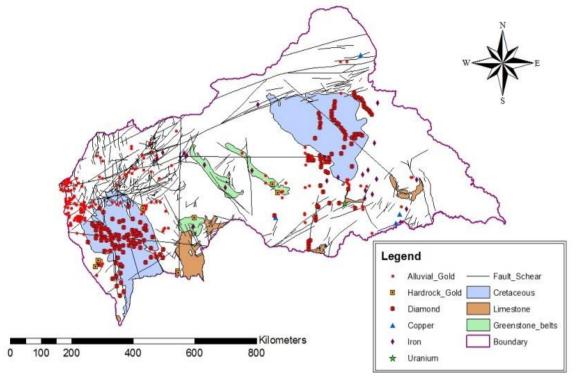

## 1.1.3. Natural resources situation

23. In what follows, we will present the natural resources situation, starting with an overview of the Land Use, Land Use Change and Forestry (LULUCF) situation, which encompasses the following land use changes: deforestation, forest degradation, and land degradation. We will then focus on specific issues: biodiversity, landform and soils, climate and climate change. Under each section below, we will present the situation at national level, and then focus on the specific situation for the South-West area. Similarly, in the <u>Part 1.3 infra</u>, we will present the socio-economic context, sector by sector, at national level, and then focus on the specificities for the South-West area.