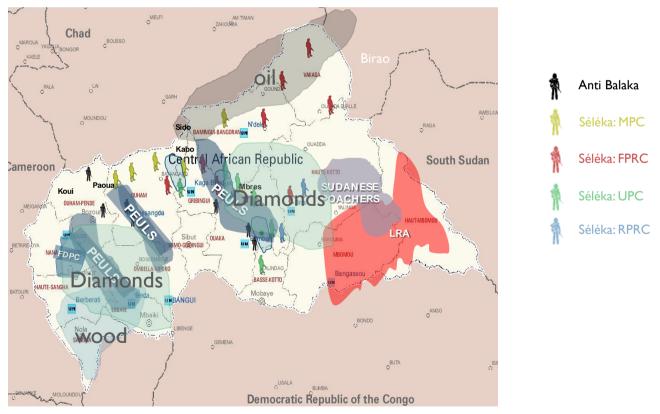

## 1.1.1. Key socio-economic indicators and trends

- The Central African Republic (CAR) is landlocked and sparsely populated: about 4.9 million inhabitants, half under the age of 18 and 60% living in rural areas, with a low density of 7.9 inhabitants/km<sup>2</sup> (based on projections for 2015 prepared by the UN Office for the Coordination of Humanitarian Affairs – UNOCHA - in 2016, taking into account the last General Population Census of 2003)<sup>3</sup>. It is divided into seven Regions (including the Region of Bangui), 16 Prefectures, 71 sub-Prefectures, 175 Communes, and about 10 000 villages (World Bank, 2017a)<sup>4</sup>.
- 2. The CAR is located in the middle of an unstable region in terms of security, and has been suffering from the persistence of numerous conflicts for the last decades (Darfur crisis, the Lord Resistance Army rebellion, the Séléka / Anti-Balaka conflict, etc. See **Part 1.1.2 infra**). There is also a cyclical instability of national institutions which have resulted in nine changes in political regimes since the independence in 1960, i.e. an average change every six years, an instability that can hardly guarantee the country's sustainable development.