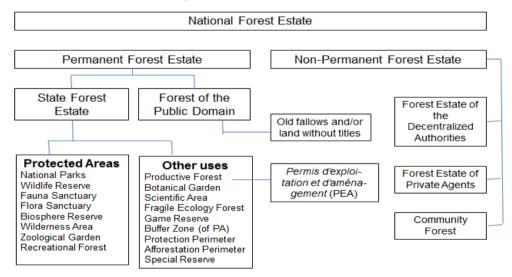

# FIGURES

| Figure 1 - Administrative map of the CAR (French Ministry of Foreign Affairs, 2001)                   | 10 |
|-------------------------------------------------------------------------------------------------------|----|
| Figure 2 - % of households under food insecurity, by Prefectures (WFP, 2015)                          | 11 |
| Figure 3 - Surfaces, populations and densities in the South-West vs the CAR (UNOCHA, 2016)            | 12 |
| Figure 4 - Armed groups operating in the CAR (MINUSCA, 2016)                                          | 13 |
| Figure 5 - Drop of the GDP growth: all sectors and agriculture (ICASEES, 2016)                        | 14 |
| Figure 6 - Top five policy priorities for CAR's households (CAR Gvt, 2016c)                           | 15 |
| Figure 7 - Isohyets, climatic zones, and cropping systems in the CAR (FAO Bangui, 2017a)              | 16 |
| Figure 8 - Operation and management permits (PEA) and protected areas in the South-West (PDRSO, 2016) | 18 |
| Figure 9 - Net deforestation 1990-2000 and 2000-2010 in the South-West (FRM et al., 2016)             | 18 |
| Figure 10 - Monthly rainfall over 1998-2010 - Boukoko weather station (BOBOSSII-BIZON, 2013)          | 21 |
| Figure 11 - Legal classification of forests in the CAR (CAR Gvt, 2008)                                | 22 |
| Figure 12 - Sharing of forest taxes (World Bank, 2016d)                                               | 26 |
| Figure 13 - Gap between forest taxes officially due and really paid (World Bank, 2016d)               | 26 |
| Figure 14 - Missed (I.) and burnt (r.) CAS-DF teck plantations in Lobaye (authors, 2017)              | 28 |
| Figure 15 - Locations and surfaces of reforestation perimeters as at 2015 (CAS-DF, 2015)              | 28 |
| Figure 16 - Major NTFPs found in the CAR (KONZI-SARAMBO et al., 2012)                                 | 30 |
| Figure 17 - Sources of proteins in Bangui (N'GASSE, 2003)                                             | 30 |
| Figure 18 - Pictures of some edible caterpillars found in the South-West (BEINA et BAYA, 2010)        | 31 |
| Figure 19 - Gap between offer and demand of wood energy in the CAR (DRIGO, 2009)                      | 32 |
| Figure 20 - Zoning of wood supply for Bangui, 100% vs 50% of net annual increment (DRIGO, 2009)       | 32 |
| Figure 21 - Main cropping systems in the CAR (FEWSNET, 2012)                                          | 33 |
| Figure 22 - Link between poverty rate and agricultural plot size (WFP, 2015)                          | 34 |
| Figure 23 - Scheme presenting conventional cropping systems (HUSSON et al. 2013)                      | 36 |
| Figure 24 - Scheme presenting agro-ecological cropping systems (HUSSON et al. 2013)                   | 36 |
| Figure 25 - Map of main mining areas (World Bank, 2016f)                                              | 42 |
| Figure 26 - Deforestation around Bangui: combined demand for food crops and wood energy (DRIGO, 2009) | 46 |
| Figure 27 - Populations of emblematic large mammals, from 1977 to 2000, in the CAR (BONANNEE, 2001)   | 47 |
| Figure 28 - Forest Communes targeted by the PDRSO (PDRSO, 2016)                                       | 50 |
| Figure 29 - Details of FAO co-financing to the TRI CAR Project (FAO Bangui, 2017b)                    | 52 |
| Figure 30 - Overview of the WB National Agriculture Support Program (World Bank, 2017a)               | 52 |
| Figure 31 - Sangha tri-national Park (Sangha Foundation, not dated)                                   | 53 |
| Figure 32 - Remaining barriers to address the environmental threats (authors, 2017)                   | 57 |
| Figure 33 - Indicators of the TRI CAR Project (authors, 2017)                                         | 58 |
| Figure 34 - CAR's research centers specialized in NR monitoring (SalvaTerra, 2015)                    | 62 |
| Figure 35 - Five steps of WISDOM (FAO Roma, undated)                                                  | 65 |
| Figure 36 - Pilot sites for FLR activities under the TRI CAR project (authors, 2017)                  | 69 |
| Figure 37 - Plant species most demanded for FLR by local populations (authors, 2017)                  | 73 |