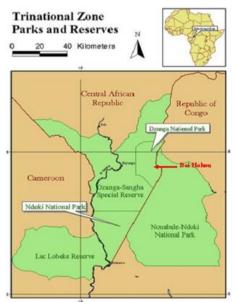

- 31. In terms of fauna, the 2009-2019 National Action Plan to fight against Land Degradation and Desertification (*Plan d'action national de lutte contre la désertification* PAN-LCD) (MEE, 2009a)<sup>35</sup> gives a bit more details than the SNPA-DB, by listing the main species in the CAR:
  - <u>Mammals</u>: 20 primates species (out of which 16 leaving in the dense forests of the South), from the tiny *Galago demidoff* (Galago), around 60g, to the massive *Gorilla gorilla gorilla gorilla* (Western plains Gorilla), up to 180 kg; *Loxodonta africana cyclotis* (Forest elephants) in great number in the South-Western forests, especially the Dzanga-Sangha Wildlife Reserve and the Dzanga Ndoki National Park; Forest antelopes: *Tragelaphus eryceros* (Bongo), *Tragelaphus spekei* (Sitatunga), *Hyemochus aquaticus* (Water chevrotain), and six species of *Cephalophus sp* (Forest duikers); *Syncerus cafer nanus* (Red buffalo); *Hylochoerus meinertzhageni* (Giant forest hog) and *Potamochoerus porcus* (Bush pig);
  - Birds: 700 species have been identified, out of which 400 living in the dense forests of the South;
  - Fishes: 455 species have been identified, 260 in the Ubangi basin and 195 in the Chari Basin.
- 32. In general, scientific data are poorly presented in the national documents. That is the case with biodiversity, as explained above, but even more with agro-biodiversity, for which the SNPA-DB only quote the use of certain plant species for crop protection, e.g. *Azadiarachta indica* (Neem tree), *Crotalaria juncea* (Crotalaire), *Nicotiana tabacum* (Tobacco). The SNPA-DB suggests that agro-biodiversity is in a supposed decline, but also notes that there is no national inventory of local and introduced varieties, neither *in situ* and *ex situ* conservation capacities, which makes monitoring impossible. And yet, scientific research has been carried out for the last decades in the CAR, to assess biodiversity, e.g. 13 pages of bibliography focusing on biodiversity assessment for the sole Dzanga Sangha Protected Areas (MEDDEFCP, 2016b)<sup>36</sup>.