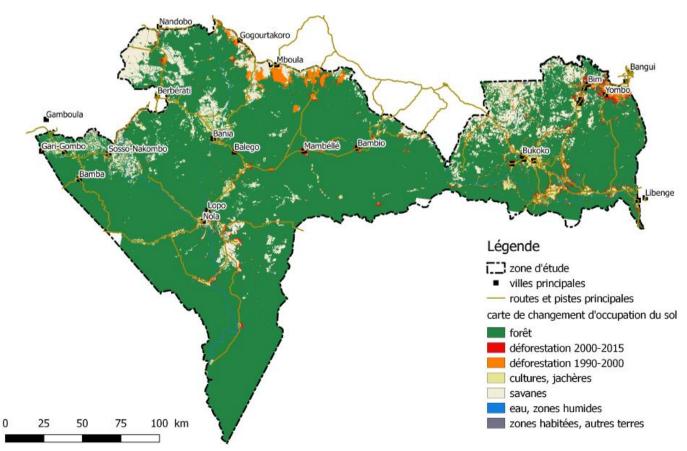

, février 2016. 23p

<sup>&</sup>lt;sup>30</sup> FRM et al., 2016. *Etude des facteurs de déboisement et de la dégradation des forêts en RCA -Rôle de l'exploitation forestière industrielle*. Montpellier – FRM, COSSOCCIM et Etc Terra, décembre 2016. 88p

<sup>&</sup>lt;sup>31</sup> SalvaTerra, 2015. *Etude de faisabilité du projet AFD d'Observation spatiale des forêts d'Afrique Centrale et de l'Ouest* (OSFACO). Paris – SalvaTerra, juin 2015. 140p

<sup>&</sup>lt;sup>32</sup> IUCN, 2013. Guidelines for applying PA management categories including IUCN WCPA best practice guidance on recognizing PA and assigning management categories and governance types. Gland- UICN, 2013. 86p + 31p annex



Figure 8 - Operation and management permits (PEA) and protected areas in the South-West (PDRSO, 2016)



Figure 9 - Net deforestation 1990-2000 and 2000-2010 in the South-West (FRM et al., 2016)

- 28. In terms of ecology, the South-West dense forest massif can be classified as follows, from the North to the South (TECSULT, 1994)<sup>33</sup>:
  - <u>Semi-humid deciduous</u>: Less than 1% of the massif, shreds of dense forests on the edge of the savannah, at the extreme North of the town of Carnot. Annual precipitation ranges from 1,400 to 1,500 mm and the dry season lasts two to three months. There are vestiges of ancient semi-humid forests with species such as *Anogeissus leiocarpus* (African birch) or *Albizia zygia* (Mobara), as well as characteristic savannah species such as *Burkea africana, Lophira lanceolata, Daniellia oliveri*, etc.
  - <u>Humid semi-deciduous</u>: About 90% of the