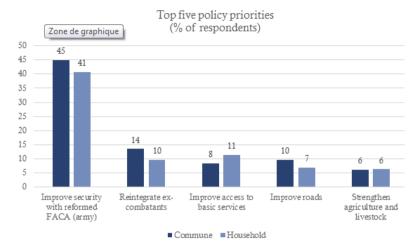

# FIGURES

| Figure 1 - Administrative map of the CAR (French Ministry of Foreign Affairs, 2001)                   | 10 |
|-------------------------------------------------------------------------------------------------------|----|
| Figure 2 - % of households under food insecurity, by Prefectures (WFP, 2015)                          | 11 |
| Figure 3 - Surfaces, populations and densities in the South-West vs the CAR (UNOCHA, 2016)            | 12 |
| Figure 4 - Armed groups operating in the CAR (MINUSCA, 2016)                                          | 13 |
| Figure 5 - Drop of the GDP growth: all sectors and agriculture (ICASEES, 2016)                        | 14 |
| Figure 6 - Top five policy priorities for CAR's households (CAR Gvt, 2016c)                           | 15 |
| Figure 7 - Isohyets, climatic zones, and cropping systems in the CAR (FAO Bangui, 2017a)              | 16 |
| Figure 8 - Operation and management permits (PEA) and protected areas in the South-West (PDRSO, 2016) | 18 |
| Figure 9 - Net deforestation 1990-2000 and 2000-2010 in the South-West (FRM et al., 2016)             | 18 |
| Figure 10 - Monthly rainfall over 1998-2010 - Boukoko weather station (BOBOSSII-BIZON, 2013)          | 21 |
| Figure 11 - Legal classification of forests in the CAR (CAR Gvt, 2008)                                | 22 |
| Figure 12 - Sharing of forest taxes (World Bank, 2016d)                                               | 26 |
| Figure 13 - Gap between forest taxes officially due and really paid (World Bank, 2016d)               | 26 |
| Figure 14 - Missed (I.) and burnt (r.) CAS-DF teck plantations in Lobaye (authors, 2017)              | 28 |
| Figure 15 - Locations and surfaces of reforestation perimeters as at 2015 (CAS-DF, 2015)              | 28 |
| Figure 16 - Major NTFPs found in the CAR (KONZI-SARAMBO et al., 2012)                                 | 30 |
| Figure 17 - Sources of proteins in Bangui (N'GASSE, 2003)                                             | 30 |
| Figure 18 - Pictures of some edible caterpillars found in the South-West (BEINA et BAYA, 2010)        | 31 |
| Figure 19 - Gap between offer and demand of wood energy in the CAR (DRIGO, 2009)                      | 32 |
| Figure 20 - Zoning of wood supply for Bangui, 100% vs 50% of net annual increment (DRIGO, 2009)       | 32 |
| Figure 21 - Main cropping systems in the CAR (FEWSNET, 2012)                                          | 33 |
| Figure 22 - Link between poverty rate and agricultural plot size (WFP, 2015)                          | 34 |
| Figure 23 - Scheme presenting conventional cropping systems (HUSSON et al. 2013)                      | 36 |
| Figure 24 - Scheme presenting agro-ecological cropping systems (HUSSON et al. 2013)                   | 36 |
| Figure 25 - Map of main mining areas (World Bank, 2016f)                                              | 42 |
| Figure 26 - Deforestation around Bangui: combined demand for food crops and wood energy (DRIGO, 2009) | 46 |
| Figure 27 - Populations of emblematic large mammals, from 1977 to 2000, in the CAR (BONANNEE, 2001)   | 47 |
| Figure 28 - Forest Communes targeted by the PDRSO (PDRSO, 2016)                                       | 50 |
| Figure 29 - Details of FAO co-financing to the TRI CAR Project (FAO Bangui, 2017b)                    | 52 |
| Figure 30 - Overview of the WB National Agriculture Support Program (World Bank, 2017a)               | 52 |
| Figure 31 - Sangha tri-national Park (Sangha Foundation, not dated)                                   | 53 |
| Figure 32 - Remaining barriers to address the environmental threats (authors, 2017)                   | 57 |
| Figure 33 - Indicators of the TRI CAR Project (authors, 2017)                                         | 58 |
| Figure 34 - CAR's research centers specialized in NR monitoring (SalvaTerra, 2015)                    | 62 |
| Figure 35 - Five steps of WISDOM (FAO Roma, undated)                                                  | 65 |
| Figure 36 - Pilot sites for FLR activities under the TRI CAR project (authors, 2017)                  | 69 |
| Figure 37 - Plant species most demanded for FLR by local populations (authors, 2017)                  | 73 |