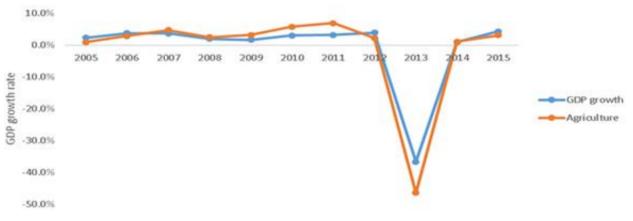

plementation of policies and measures aiming at reaching the Millennium Development Goals (Ministry of Planning and Economy, and United Nations System, 2012)<sup>17</sup>, were already facing difficulties. Indeed, the collapse of international commodity prices in 2009 dealt a serious blow to CAR's nascent forestry and mining sectors, and during 2010-12 the average real GDP growth rate fell to a modest 3.5%, below the Sub-Saharan Africa average of 4.5%. In 2013, the crisis severely disrupted activity in all economic sectors. Agricultural, timber, and diamond production have been severely affected by insecurity and looting, impacting livelihoods, food security and exports (World Bank, 2016c)<sup>18</sup>. The figure below illustrates the situation: -46.3% of agriculture GDP growth in 2013.



#### Figure 5 - Drop of the GDP growth: all sectors and agriculture (ICASEES, 2016)

- 16. How to prioritize when everything is a priority? To address this issue, the CAR Government prepared a 2014-2016 Emergency and Sustainable Rehabilitation Program (CAR Gvt, 2014)<sup>19</sup>. Several emergency projects in support of this prograMhave been implemented, including the World Bank-financed Emergency Food Crisis and Recovery Project (*Projet d'urgence en réponse à la crise alimentaire et la relance de l'agriculture -* PURCARA)<sup>20</sup>, implemented by the WFP and the FAO, in 2014 and 2015 respectively.
- 17. In May 2016, thanks to the support from the European Union, United-Nations, and World Bank, the CAR Government launched a Recovery and Peacebuilding Assessment (RPBA), leading to t