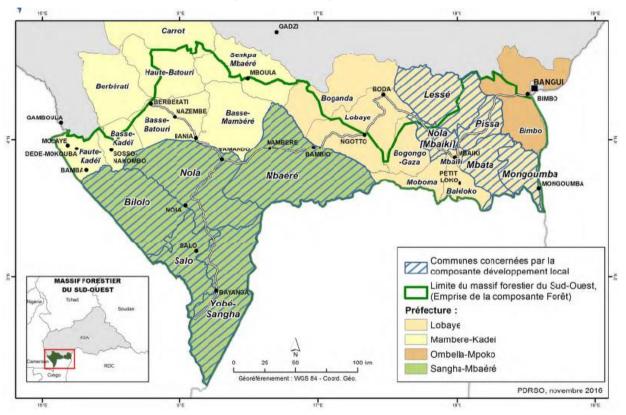

Figure 8 - Operation and management permits (PEA) and protected areas in the South-West (PDRSO, 2016)

Figure 9 - Net deforestation 1990-2000 and 2000-2010 in the South-West (FRM et al., 2016)

- 28. In terms of ecology, the South-West dense forest massif can be classified as follows, from the North to the South (TECSULT, 1994)<sup>33</sup>:
  - <u>Semi-humid deciduous</u>: Less than 1% of the massif, shreds of dense forests on the edge of the savannah, at the extreme North of the town of Carnot. Annual precipitation ranges from 1,400 to 1,500 mm and the dry season lasts two to three months. There are vestiges of ancient semi-humid forests with species such as *Anogeissus leiocarpus* (African birch) or *Albizia zygia* (Mobara), as well as characteristic savannah species such as *Burkea africana, Lophira lanceolata, Daniellia oliveri*, etc.
  - <u>Humid semi-deciduous</u>: About 90% of the massif, from the Cameroon border at the East to the Oubangui River to the West, from Carnot at the North to the South of the country, expect the point of Bayanga. Annual precipitation ranges from 1,500 to 1,600 mm, and the dry season does not exceed two months. This forest stratum is rich in tree species indicators of secondary forests, such as *Triplochiton scleroxylon* (Ayous) or *Terminalia superba* (Fraké). Secondary forest is particularly prevalent in the eastern part of the massif;
  - <u>Humid evergreen</u>: About 10% of the massif, at the South of Bayanga. Its importance grows in a southward direction beyond the CAR border. The transition between the semi-deciduous and the evergreen strata remains imprecise. Annual rainfall exceeds 1,600 mm while the dry season is less than one month. The most common species of this stratum are *Pycnanthus angolensis* (Ilomba), *Lophira alata* (Azobé), *Manilkara mabokeensis* (Monghinza), *Ricinodendron heudelotii* (Essessang), etc. Monospecific stands of *Gilbertiodendron dewevrei* (Limbali), although rare, are most often used as indicators of this stratum.