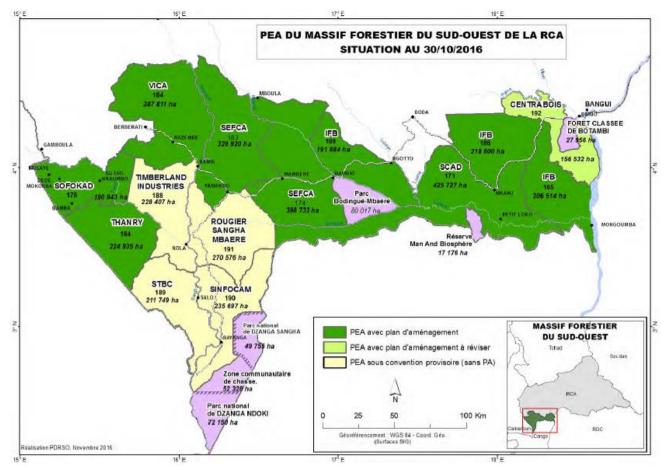

es produites par les projets REDDAF et OSFT sur le Cameroun et la RCA*. Villeneuve d'Ascq - SIRS & GAF-AG, février 2016. 23p

<sup>&</sup>lt;sup>30</sup> FRM et al., 2016. *Etude des facteurs de déboisement et de la dégradation des forêts en RCA -Rôle de l'exploitation forestière industrielle*. Montpellier – FRM, COSSOCCIM et Etc Terra, décembre 2016. 88p

<sup>&</sup>lt;sup>31</sup> SalvaTerra, 2015. *Etude de faisabilité du projet AFD d'Observation spatiale des forêts d'Afrique Centrale et de l'Ouest* (OSFACO). Paris – SalvaTerra, juin 2015. 140p

<sup>&</sup>lt;sup>32</sup> IUCN, 2013. Guidelines for applying PA management categories including IUCN WCPA best practice guidance on recognizing PA and assigning management categories and governance types. Gland- UICN, 2013. 86p + 31p annex



Figure 8 - Operation and management permits (PEA) and protected areas in the South-West (PDRSO, 2016)



Figure 9 - Net deforestation 1990-2000 and 2000-2010 in the South-West (FRM et al., 2016)

- 28. In terms of ecology, the South-West dense forest massif can be classified as follows, from the North to the South (TECSULT, 1994)<sup>33</sup>:
  - <u>Semi-humid deciduous</u>: Less than 1% of the massif, shreds of dense forests on the edge of the savannah, at the extreme North of the town of Carnot. Annual precipitation ranges from 1,400 to 1,500 mm and the dry season lasts two to three months. There are vestiges of ancient semi-humid forests with species such as *Anogeissus leiocarpus* (African birch) or *Albizia zygia* (Mobara), as well as characteristic savannah species such as *Burkea